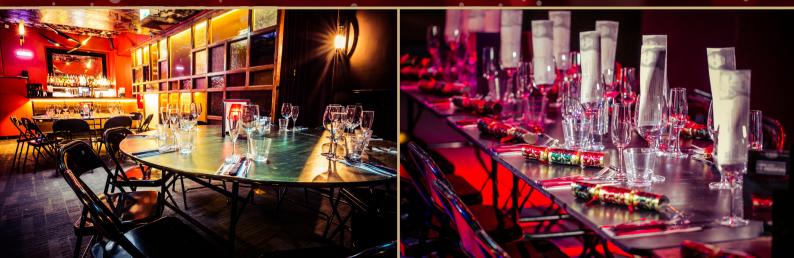

## **ROOMS AVAILABLE FOR PRIVATE HIRE**

Join SingEasy's singing waiters, highly theatrical West End party hosts and an expert pianist for an evening of rip-roaring entertainment featuring musical theatre sing-alongs, delicious food and cocktails. Our speakeasy style room within The Piano Works West End can accomodate up to 40 seated guests and 80 standing

We host up to 80 guests in our Party Bar exclusively, who can enjoy a private atmosphere and VIP service with their own bartenders. At The Piano Works West End our Black Bar benefits from a private bar, bathrooms and has direct access to our dance floor and can be booked exclusively for 60 to 150 guests.