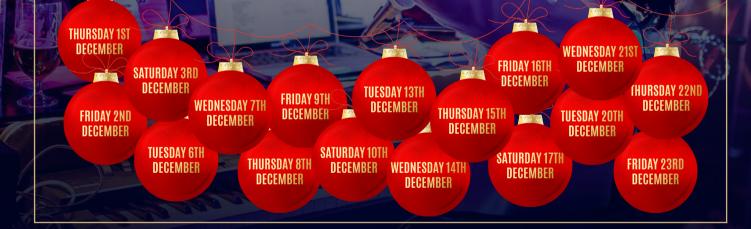

# OPEN 'TIL LATE

At The Piano Works West End we're open 'til 3am every nigh from Tuesday 30th November to Friday 23rd December

At The Piano Works Farringdon we're open 'til 4am on selected dates below