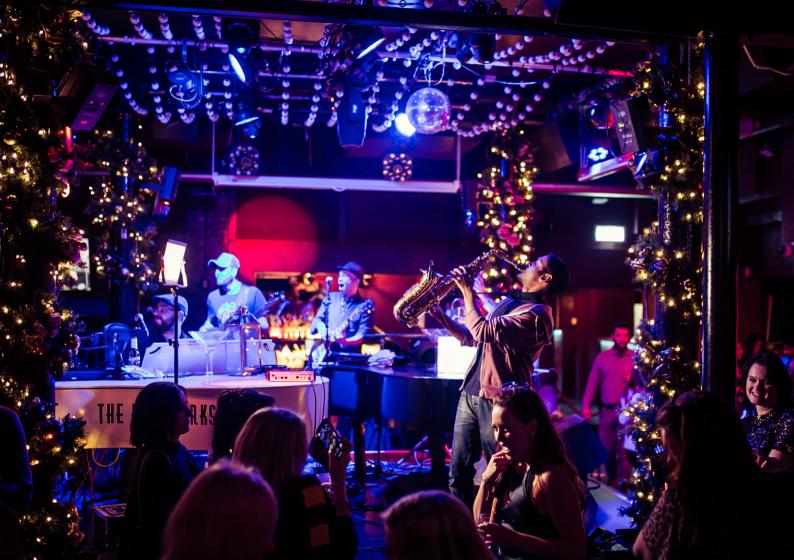

During the Christmas period, daytime entertainment will be provided by 2 piano vocalists who will be joined in the evening by a guitarist, bassist, drummer and horn player forming our very own house band, playing songs requested by you, the audience.

# VENUES

The Piano Works Farringdon and West End are non-stop, audience led live music venues in landmark listed buildings in the heart of London. Accommodating 220 seated and a total of 400 standing guests in Farringdon and 350 seated and a total of 400 standing finded buildings in a total of 400 standing in West End (just off Leicester Square). Both venues have private areas for exclusive hire.

#### VENUE SPECIFICATIONS

7 x 50-inch TV's and 5 large screens with public address systems. State of the art sound and lighting system operated by our professional technicians.