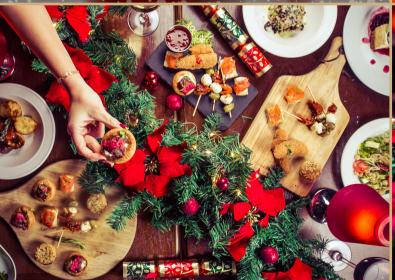

#### CHRISTMAS LUNCH 💧

- 3 course Christmas meal plus a glass of prosecco
  2 hour table allocation
- Sunday Tuesday | £25pp Wednesday - Friday | £35pp

#### CHRISTMAS DINNER

- 3 course Christmas meal plus a glass of prosecco
  2 hour table allocation
- Sunday Tuesday | £35pp Wednesday - Friday | £45pp

DRINKS TABLE Available all day Finger Buffet Prices vary from £30pp-£50pp depending on package

## CHRISTMAS Bowl Food

£30pp Choose 4 options in advance Available with full venue hires only

SAUSAGE AND MASH WITH GRAVY SAUSAGE AND MASH WITH GRAVY SMOKED HADDOCK FISH PIE (F) BEEF STEW WITH ROAST POTATOES PENNE PASTA ARRABIATA (VE) CHICKEN STROGANOFF IN A MUSHROOM SAUCE WILD MUSHROOM RISOTTO (VE) (GF) SPINACH AND RICOTTA TORTELLINI (V) MINI FISH AND CHIPS WITH TARTARE SAUCE (F) THAI RED SWEET POTATO AND AUBERGINE CURRY WITH JASMINE RICE (V) (GF) DESSERTS ARE AVAILABLE ON REQUEST

#### 16 ITEMS PER PERSON £30pp

MINI YORKSHIRE PUDDING with rare roast beef, creamed horseradish and pea shoots SUNDRIED TOMATO AND MOZZARELLA KEBABS (GF) MINI STEAK AND CHICKEN PIES CHRISTMAS DINNER ON A STICK (GF) with cranberry gravy **VEGAN SAUSAGE ROLLS (VE)** with a spicy ketchup **SMOKED SALMON BLINIS (F) DUCK-LESS SPRING ROLLS (VE)** VEGETABLE SAMOSA TZATZIKI (VE) BREADED CHICKEN GOUJONS (GF) with BBQ sauce A SELECTION OF MINI DONUTS AND MINI GLUTEN FREE BROWNIES