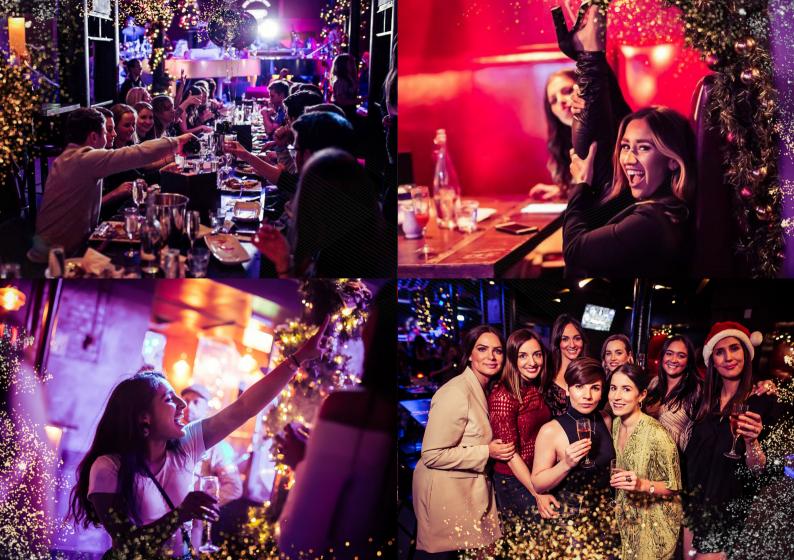

# Iristmas 2022

THE MUSICAL THEATRE PARTY

= FARRINGDON ==

= WEST END =

Rock around the Christmas Tree at London's only non-stop, audience led, live music restaurants and bars.

ine o

Treat your hard working team to the party they deserve and celebrate a wonderful year of hard work! Explore our numerous festive party options, all accompanied with a side of song.

During the Christmas period, daytime entertainment will be provided by 2 piano vocalists who will be joined in the evening by a guitarist, bassist, drummer and horn player forming our very own house band, playing songs requested by you, the audience.

# VENUES

The Piano Works Farringdon and West End are non-stop, audience led live music venues in landmark listed buildings in the heart of London. Accommodating 220 seated and a total of 400 standing guests in Farringdon and 350 seated and a total of 400 standing finded buildings in a total of 400 standing in West End (just off Leicester Square). Both venues have private areas for exclusive hire.